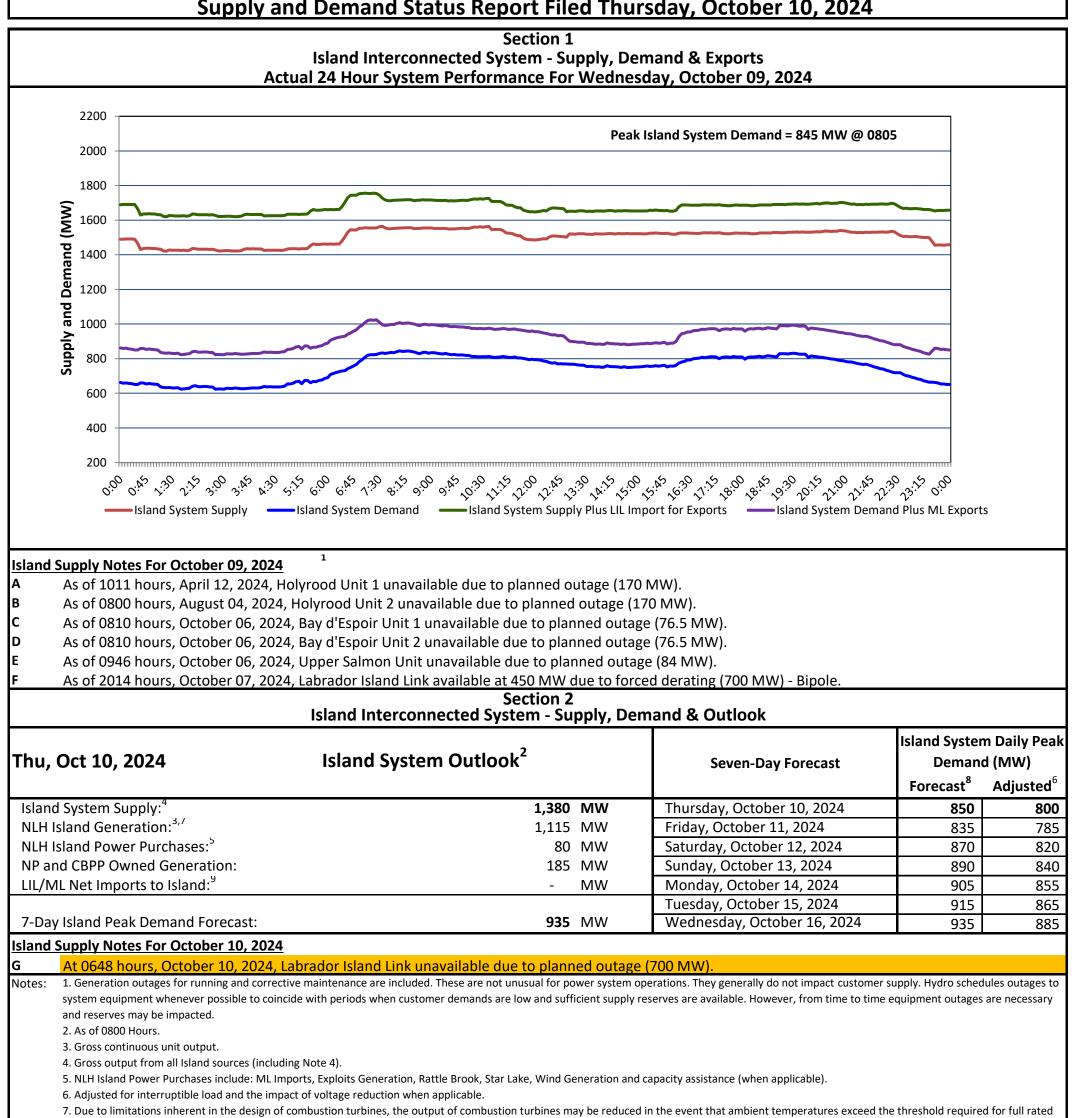

| Island Peak Demand and Exports Information<br>Previous Day Actual Peak and Current Day Forecast Peak |                                                                            |                                         |                               |
|------------------------------------------------------------------------------------------------------|----------------------------------------------------------------------------|-----------------------------------------|-------------------------------|
| Wed, Oct 09, 2024                                                                                    | Island Peak Demand <sup>10</sup>                                           | 8:05                                    | 845 MW                        |
|                                                                                                      | Exports at Peak                                                            |                                         | 162 MW                        |
|                                                                                                      | LIL Net Imports to Island                                                  |                                         | 3,397 MWh                     |
| ĥu, Oct 10, 2024                                                                                     | Forecast Island Peak Demand                                                |                                         | 850 MW                        |
| lotes: 10. Island Demand is supplied<br>Power, DLP).                                                 | by NLH generation and purchases, LIL Imports plus generation owned and ope | erated by Newfoundland Power and Corner | Brook Pulp & Paper (Deer Lake |